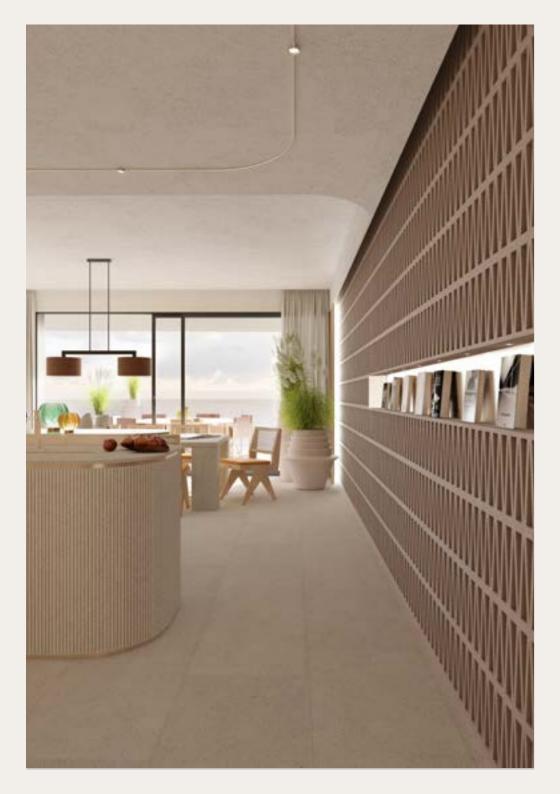

# INTERIORS

IN CARAT SKY VILLAS, RH PRIVÉ DECIDED TO PUSH THE LIMITS AND OFFER ITS MOST EXQUISITE CLIENTS A PRODUCT WHERE BOUNDARIES ARE NON-EXISTENT. The Mediterranean Sea plays a fundamental role in the design of the interior spaces. The floors are oriented towards the sea, creating spaces flooded with natural light and offering unforgettable sunsets.

Thanks to the large windows, the line between indoors and outdoors is blurred, giving access to a terrace that embraces the house, where an infinity pool gives the sensation of floating over the Mediterranean.

The Villas of more than 300 m<sup>2</sup> are divided into a large living space with kitchen, living room and dining room, and a private area which includes the bedrooms, each with an en suite bathroom and dressing room of large dimensions.