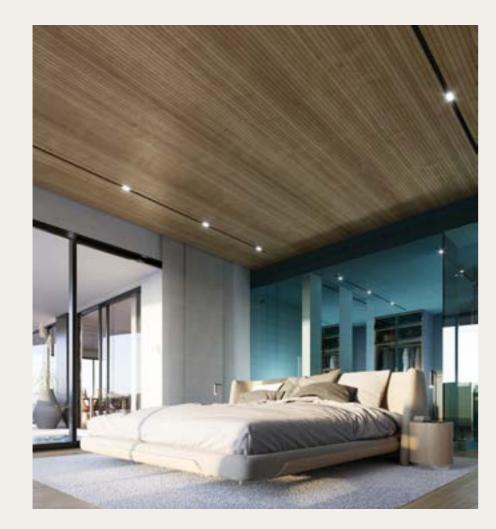

# INTERIORS

IN CARAT SKY VILLAS, RH PRIVÉ DECIDED TO PUSH THE LIMITS AND OFFER ITS MOST EXQUISITE CLIENTS A PRODUCT WHERE BOUNDARIES ARE NON-EXISTENT. The Mediterranean Sea plays a fundamental role in the design of the interior spaces. The floors are oriented towards the sea, creating spaces flooded with natural light and offering unforgettable sunsets.

Thanks to the large windows, the line between indoors and outdoors is blurred, giving access to a terrace that embraces the house, where an infinity pool gives the sensation of floating over the Mediterranean.

The Villas of more than 300 m<sup>2</sup> are divided into a large living space with kitchen, living room and dining room, and a private area which includes the bedrooms, each with an en suite bathroom and dressing room of large dimensions.

THE PROPERTIES ARE EQUIPPED WITH A COMPLETE HOME AUTOMATION SYSTEM THROUGHOUT THE HOUSE.

TWO OF THESE HIGH-RISE VILLAS HAVE BEEN SPECIFICALLY SELECTED TO STAND OUT THROUGH A COLLABORATION WITH RENOWNED INTERNATIONAL DESIGNERS, FEATURING A COMPLETELY UNIQUE DESIGN.