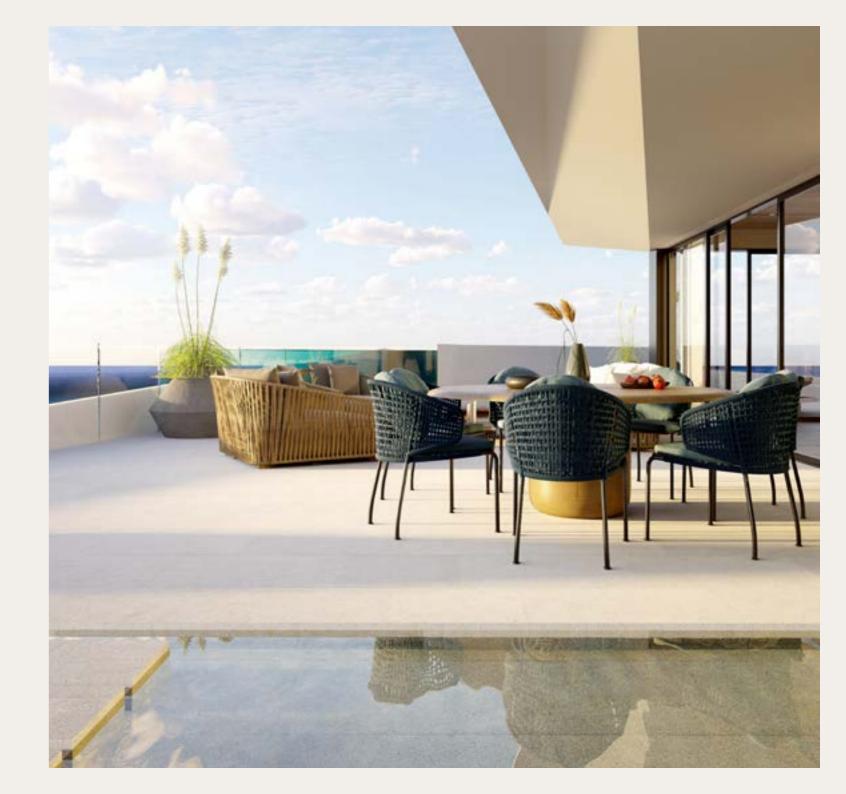

Thanks to the large windows, the line between indoors and outdoors is blurred, giving access to a terrace that embraces the house, where an infinity pool gives the sensation of floating over the Mediterranean.

### THE FLOATING Retreat

The Mediterranean experience is transcended, for this sea-side apartment, to fit a more marine look, inspired by yachts and sail boats interiors, where this harmonious contrast is amplified through the use of refined shapes and contrasting yet connecting colors. A retreat offshore, drifting away. The floating atmosphere creates a soothing and liberating sensation in this nautical-like environment.

### «A RETREAT OFFSHORE, DRIFTING AWAY.