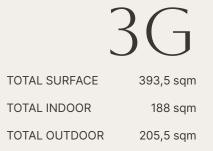

The Villas of more than 300 m<sup>2</sup> are divided into a large living space with kitchen, living room and dining room, and a private area which includes the bedrooms, each with an en suite bathroom and dressing room of large dimensions.