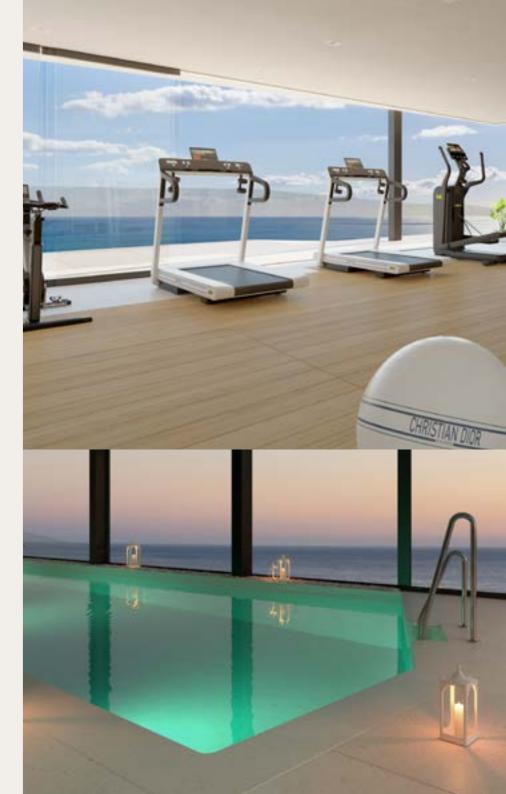

· LARGE INFINITY POOL

· POOL BAR

· SOLARIUM AND OUTDOOR RELAXATION AREA

· LOUNGE AREA AND WELCOME HALL

· INDOOR HEATED SWIMMING POOL AND RELAXATION AREA

 $\cdot$  sauna

 $\cdot$  HAMMAM

· MASSAGE ROOM

· SALT CAVE

· CINEMA ROOM

· LUXURY GYM equipped with Technogym machines, a leading workout brand, featuring its exclusive Christian Dior equipment

· FULLY EQUIPPED COWORKING ROOM with stunning sea views