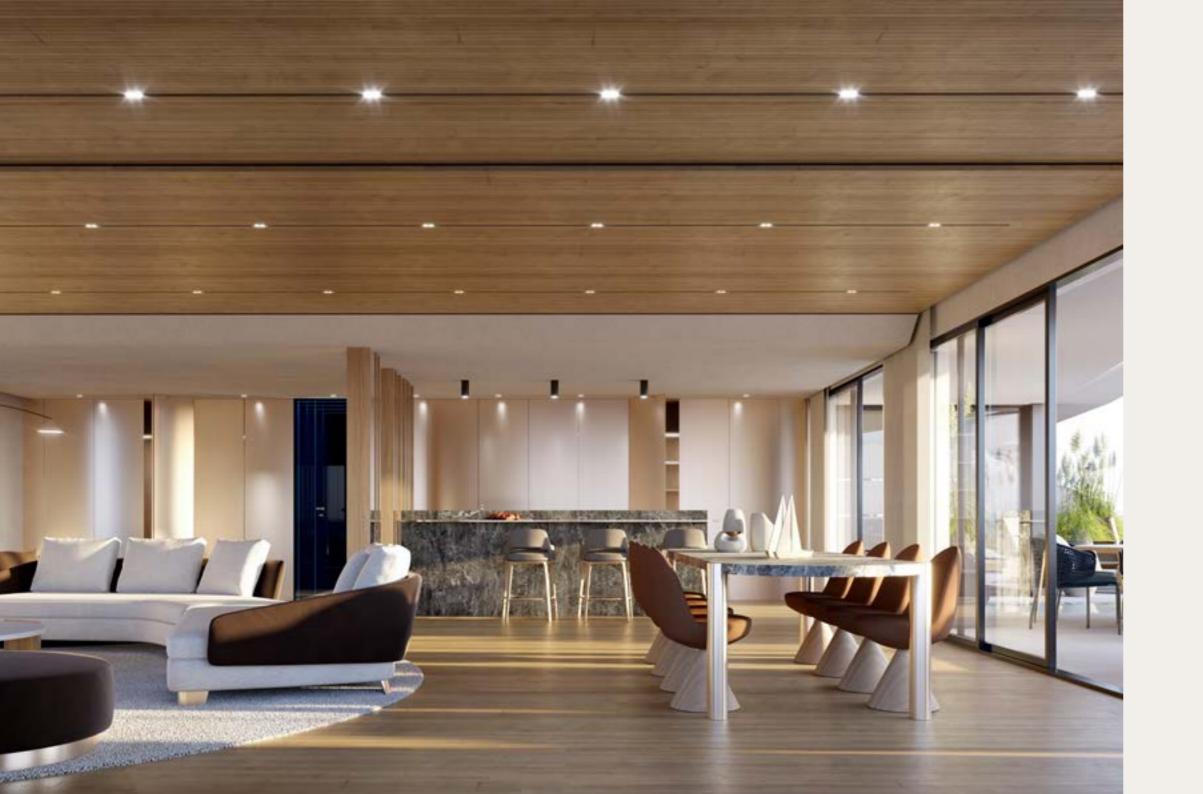

# INTERIORS

IN CARAT SKY VILLAS, RH PRIVÉ DECIDED TO PUSH THE LIMITS AND OFFER ITS MOST EXQUISITE CLIENTS A PRODUCT WHERE BOUNDARIES ARE NON-EXISTENT. The Mediterranean Sea plays a fundamental role in the design of the interior spaces. The floors are oriented towards the sea, creating spaces flooded with natural light and offering unforgettable sunsets.

Thanks to the large windows, the line between indoors and outdoors is blurred, giving access to a terrace that embraces the house, where an infinity pool gives the sensation of floating over the Mediterranean.

The Villas of more than 300 m<sup>2</sup> are divided into a large living space with kitchen, living room and dining room, and a private area which includes the bedrooms, each with an en suite bathroom and dressing room of large dimensions.