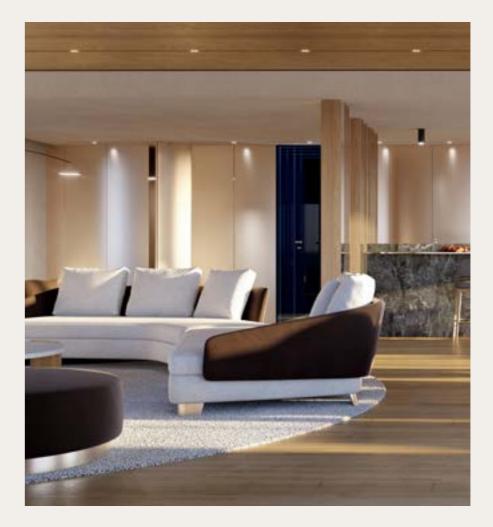

# INTERIORS

IN CARAT SKY VILLAS, RH PRIVÉ DECIDED TO PUSH THE LIMITS AND OFFER ITS MOST EXQUISITE CLIENTS A PRODUCT WHERE BOUNDARIES ARE NON-EXISTENT. The Mediterranean Sea plays a fundamental role in the design of the interior spaces. The floors are oriented towards the sea, creating spaces flooded with natural light and offering unforgettable sunsets.

Thanks to the large windows, the line between indoors and outdoors is blurred, giving access to a terrace that embraces the house, where an infinity pool gives the sensation of floating over the Mediterranean.

The Villas of more than 300 m<sup>2</sup> are divided into a large living space with kitchen, living room and dining room, and a private area which includes the bedrooms, each with an en suite bathroom and dressing room of large dimensions.