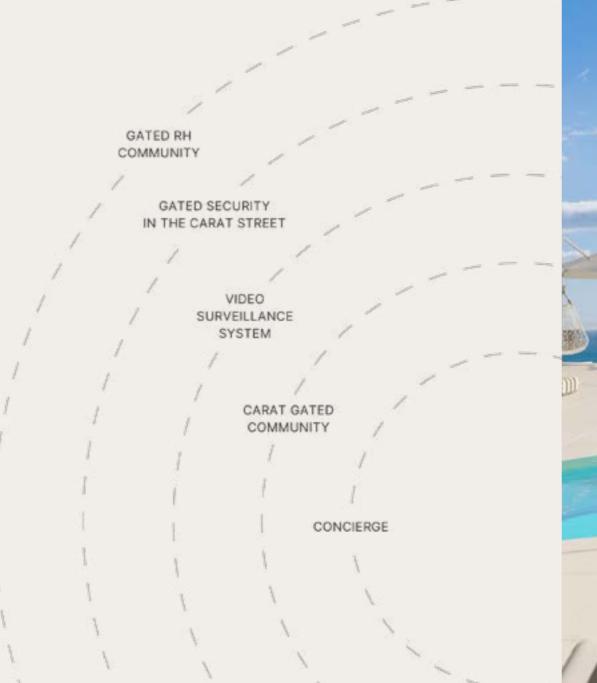

$C \land T \land T$ 

# CONCEPT

CARAT IS AN EXPERIENCE FOR THE FIVE SENSES. LUXURY, SUSTAINABILITY, TECHNOLOGY, LEISURE, CALM AND WELLNESS. EXCELLENCE MATERIALISED WITH CHARACTER AND UNIQUENESS.

CARAT IS THE CULMINATION OF RESERVA DEL HIGUERÓN, THE JEWEL IN THE CROWN, A DIAMOND WHOSE FACETS DRAW THE ARCHITECTURAL LINES OF THE BUILDINGS OVER THE MEDITERRANEAN SEA.





# LOCATION

SITUATED ON WHAT IS POSSIBLY THE BEST PLOT IN THE EXCLUSIVE RESERVA DEL HIGUERÓN COMMUNITY, WITH UNRIVALLED VIEWS AND DIRECT ACCESS TO THE BEACH.

# MASTERPLAN



# EXTRA Security



8



# GENERAL Description

THE CARAT RESIDENTIAL COMPLEX WILL BE COMPOSED OF FOUR BUILDINGS, PERFECTLY ADAPTED TO THE ACCENTUATED TOPOGRAPHY THAT CHARACTERISES THE AREA.

Buildings 1 and 2, currently on the market, will offer 78 apartments, including ground floor apartments with private gardens, and breathtaking Sky Villas with two and three bedrooms.

Each Sky Villa has a private garage area within the communal garage, where there are two or three extra-large parking spaces, protected by a private mechanical door.

The garages will include the pre-installation for electric vehicle charging (according to R.D. 1053/2014) and bicycle parking spaces.





# INTERIORS

IN CARAT SKY VILLAS, RH PRIVÉ DECIDED TO PUSH THE LIMITS AND OFFER ITS MOST EXQUISITE CLIENTS A PRODUCT WHERE BOUNDARIES AR