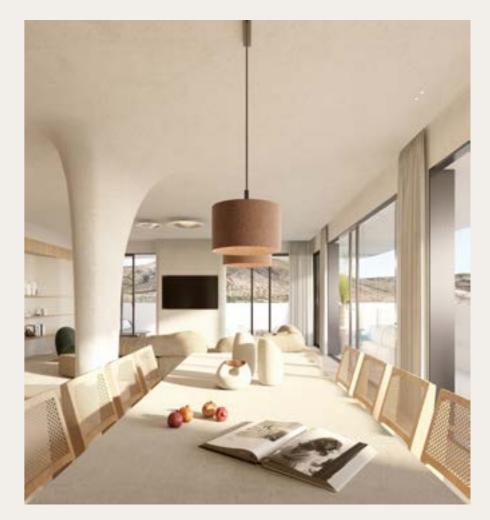

The Villas of more than 300 m<sup>2</sup> are divided into a large living space with kitchen, living room and dining room, and a private area which includes the bedrooms, each with an en suite bathroom and dressing room of large dimensions.

### THE FLOATING Retreat

The Mediterranean experience is transcended, for this sea-side apartment, to fit a more marine look, inspired by yachts and sail boats interiors, where this harmonious contrast is amplified through the use of refined shapes and contrasting yet connecting colors. A retreat offshore, drifting away. The floating atmosphere creates a soothing and liberating sensation in this nautical-like environment.

The floating atmosphere creates a soothing and liberating sensation in this nautical-like environment.»

- 01. Kitchen
- 02. Living
- 03. Corridor
- 04. Master Bedroom
- 05. Master Bathroom
- 06. Master Wardrobe
- 07. Guest Bedroom
- 08. Guest Bathroom
- 09. Guest Wardrobe
- 10. Terrace