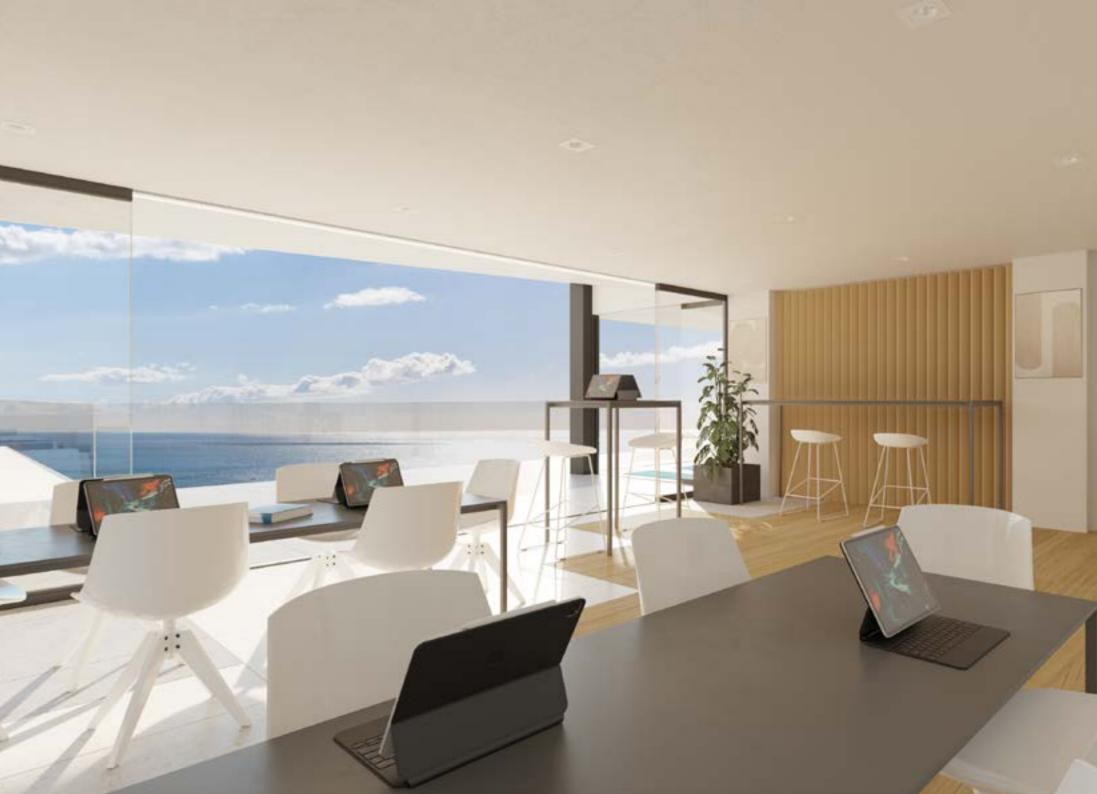

· SALT CAVE

· CINEMA ROOM

· LUXURY GYM equipped with Technogym machines, a leading workout brand, featuring its exclusive Christian Dior equipment

· FULLY EQUIPPED COWORKING ROOM with stunning sea views