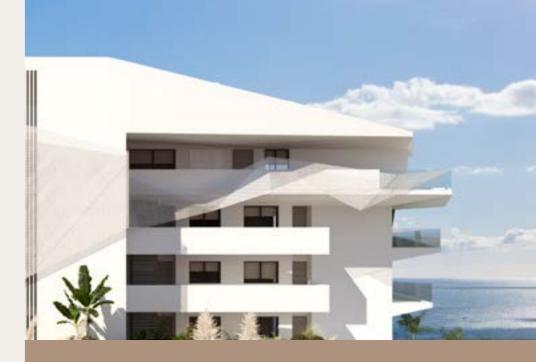

# GENERAL Description

THE CARAT RESIDENTIAL COMPLEX WILL BE COMPOSED OF FOUR BUILDINGS, PERFECTLY ADAPTED TO THE ACCENTUATED TOPOGRAPHY THAT CHARACTERISES THE AREA.

Buildings 1 and 2, currently on the market, will offer 78 apartments, including ground floor apartments with private gardens, and breathtaking Sky Villas with two and three bedrooms.

# INTERIORS

IN CARAT SKY VILLAS, RH PRIVÉ DECIDED TO PUSH THE LIMITS AND OFFER ITS MOST EXQUISITE CLIENTS A PRODUCT WHERE BOUNDARIES ARE NON-EXISTENT. The Mediterranean Sea plays a fundamental role in the design of the interior spaces. The floors are oriented towards the sea, creating spaces flooded with natural light and offering unforgettable sunsets.