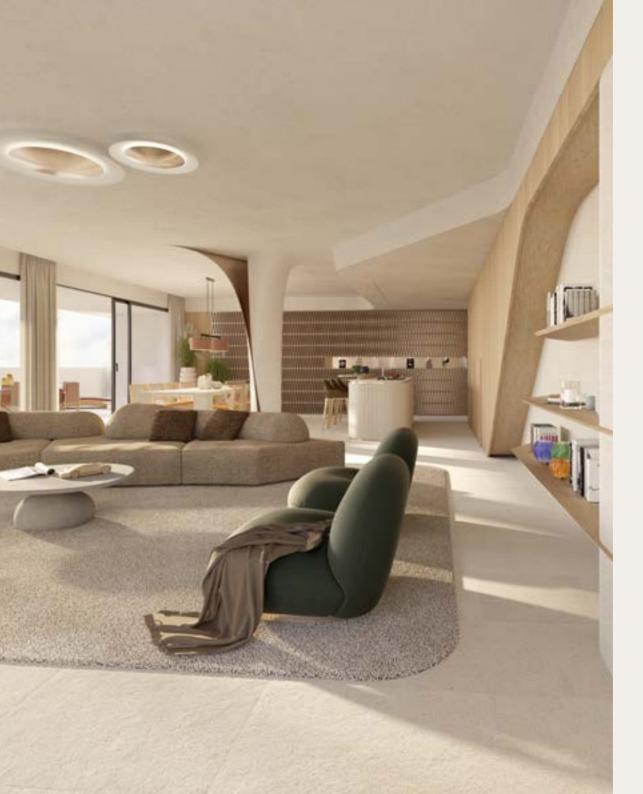

### THE ROOTED Retreat

The hinterland-facing apartment delivers the Mediterranean experience through the integration with terrestrial elements inspired by rock formations and plants, where materials blend with the environment through raw textures, organic shapes and natural colors. A retreat into the wild, rooted in the surrounding landscape, the grounded atmosphere generates a sense of calm and protection, in an intimate relation with nature.

01. Kitchen

02. Living

03. Corridor

04. Master Bedroom

05. Master Bathroom

06. Master Wardrobe

07. Guest Bedroom

08. Guest Bathroom

09. Guest Wardrobe

10. Terrace

- «A retreat into the wild, rooted
- in the surrounding landscape,
- the grounded atmosphere generates a sense of calm
- and protection, in an intimate relation with nature .»