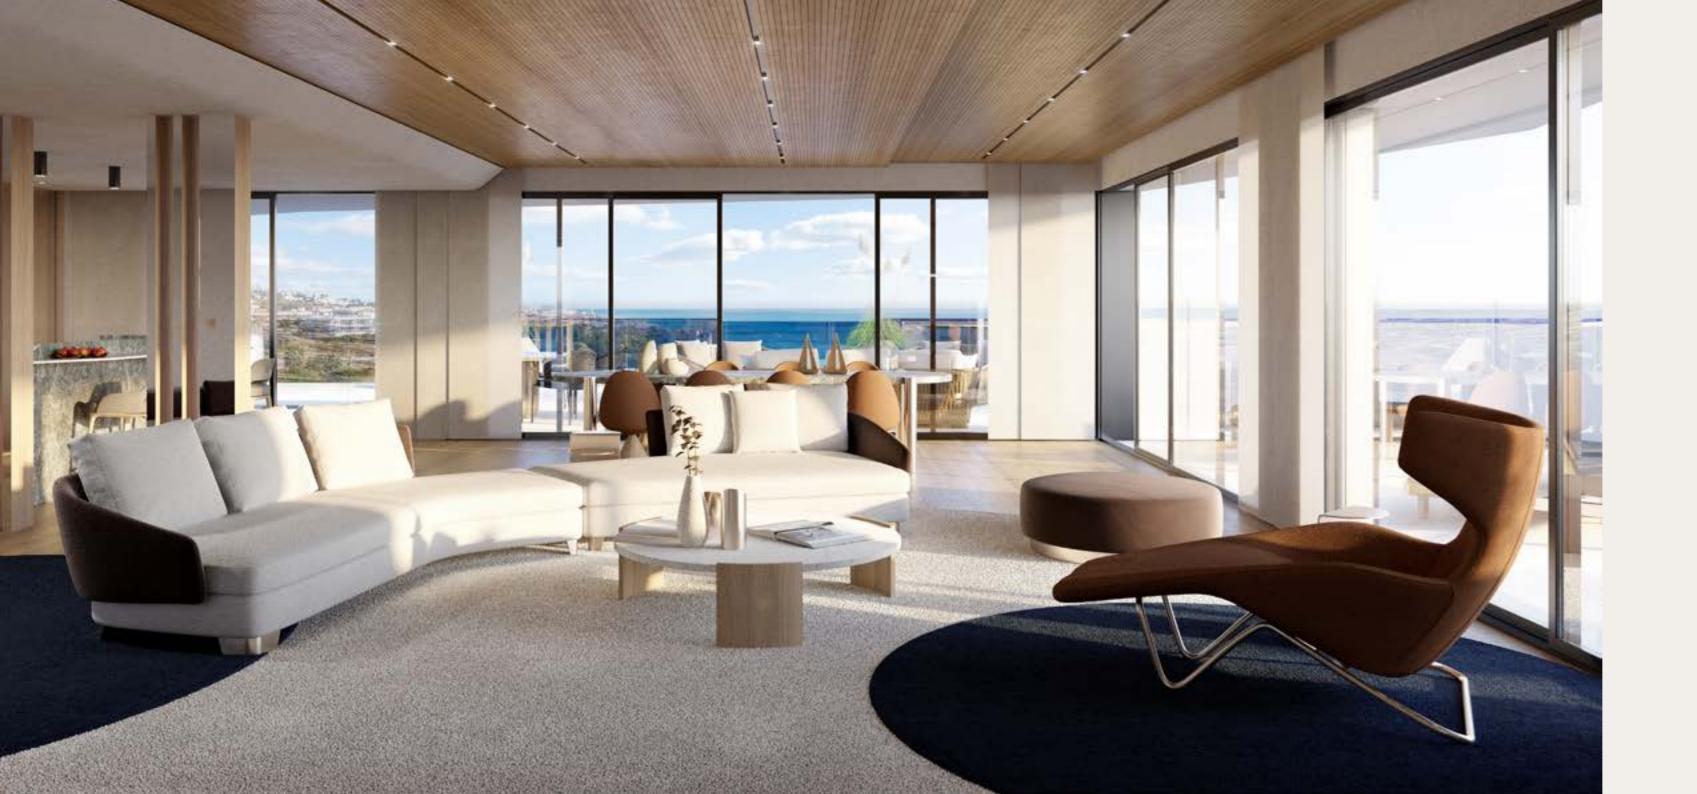

# INTERIORS

IN CARAT SKY VILLAS, RH PRIVÉ DECIDED TO PUSH THE LIMITS AND OFFER ITS MOST EXQUISITE CLIENTS A PRODUCT WHERE BOUNDARIES ARE NON-EXISTENT. The Mediterranean Sea plays a fundamental role in the design of the interior spaces. The floors are oriented towards the sea, creating spaces flooded with natural light and offering unforgettable sunsets.

Thanks to the large windows, the line between indoors and outdoors is blurred, giving access to a terrace that embraces the house, where an infinity pool gives the sensation of floating over the Mediterranean.

The Villas of more than 300 m<sup>2</sup> are divided into a large living space with kitchen, living room and dining room, and a private area which includes the bedrooms, each with an en suite bathroom and dressing room of large dimensions.