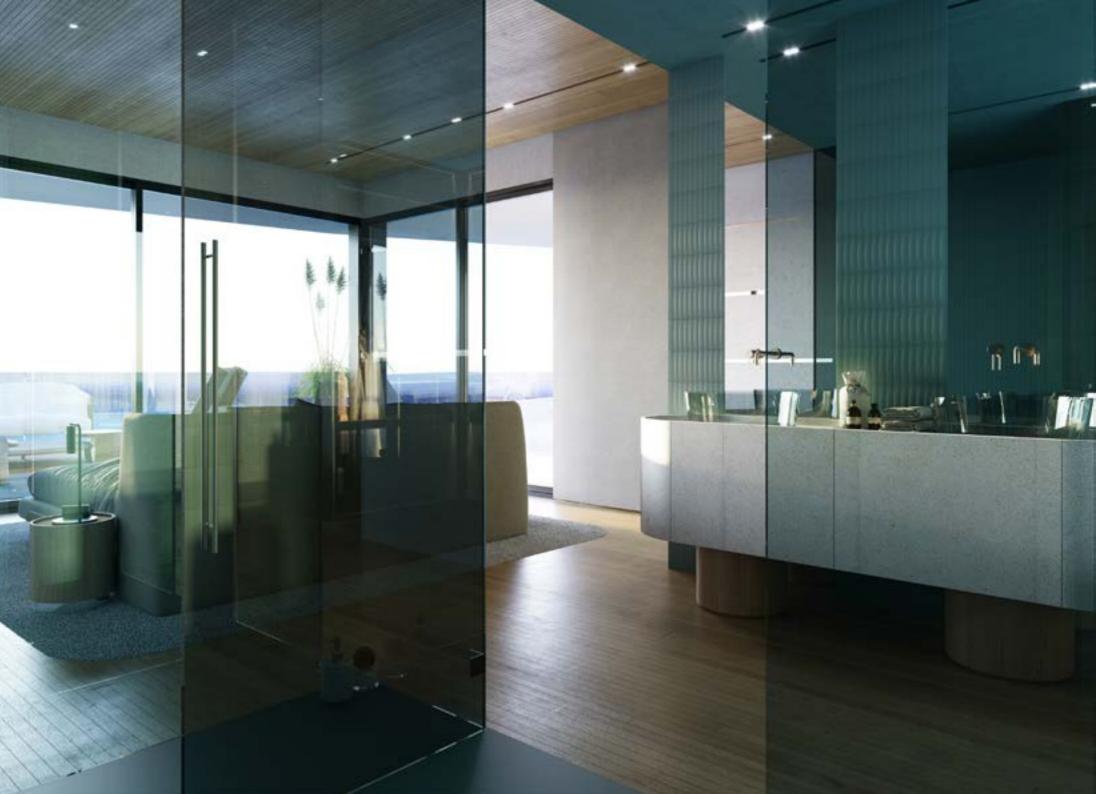

### MAIN BATHROOM

- Two single sinks embedded in the vanity.
- Shower tray made of the same finish as the rest of the house.
- Shower enclosure.
- Wall-mounted toilet from Villeroy & Boch or similar brands.
- Mirror with LED lighting.
- Single lever faucet from Hansgrohe or similar brands.

### SECONDARY BATHROOM

- Single sink, imbedded in the vanity.
- Shower tray made of the same finish as the rest of the house.
- Shower enclosure.
- Wall-mounted toilet from Villeroy & Boch or similar brands.
- Mirror with LED lighting.
- Single lever faucet from Hansgrohe or similar brands.