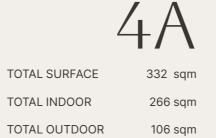

The Villas of more than 300 m<sup>2</sup> are divided into a large living space with kitchen, living room and dining room, and a private area which includes the bedrooms, each with an en suite bathroom and dressing room of large dimensions.