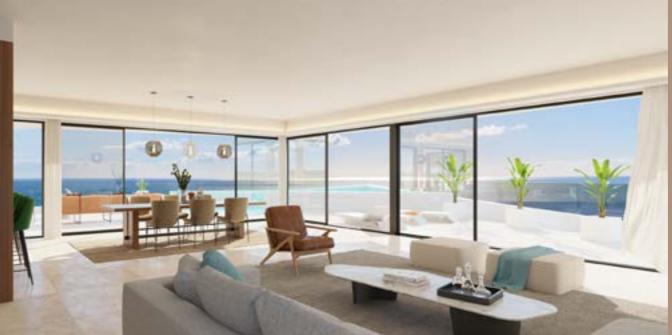

# INTERIORS

IN CARAT SKY VILLAS, RH PRIVÉ DECIDED TO PUSH THE LIMITS AND OFFER ITS MOST EXQUISITE CLIENTS A PRODUCT WHERE BOUNDARIES ARE NON-EXISTENT. The Mediterranean Sea plays a fundamental role in the design of the interior spaces. The floors are oriented towards the sea, creating spaces flooded with natural light and offering unforgettable sunsets.

Thanks to the large windows, the line between indoors and outdoors is blurred, giving access to a terrace that embraces the house, where an infinity pool gives the sensation of floating over the Mediterranean.

The Villas of more than 300 m<sup>2</sup> are divided into a large living space with kitchen, living room and dining room, and a private area which includes the bedrooms, each with an en suite bathroom and dressing room of large dimensions.