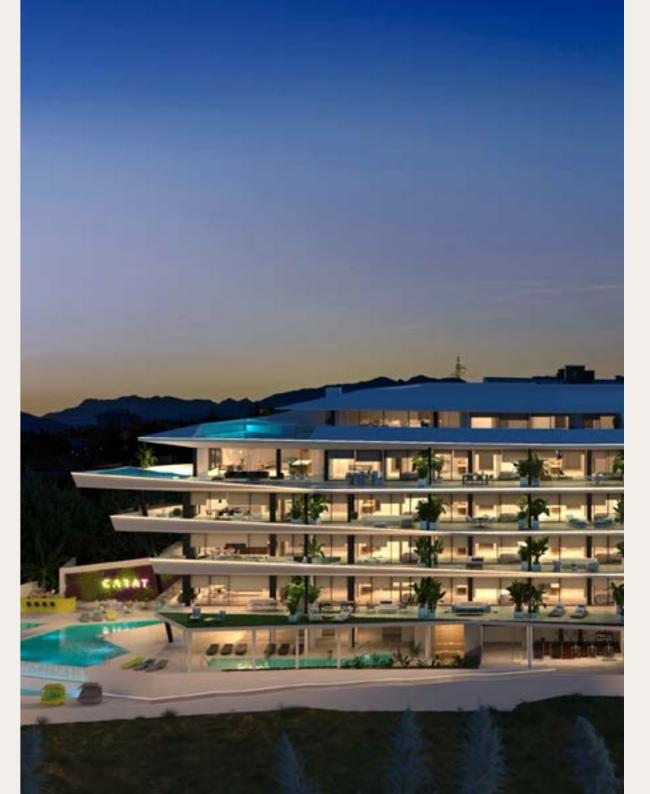

# GENERAL Description

THE CARAT RESIDENTIAL COMPLEX WILL BE COMPOSED OF FOUR BUILDINGS, PERFECTLY ADAPTED TO THE ACCENTUATED TOPOGRAPHY THAT CHARACTERISES THE AREA.

Buildings 1 and 2, currently on the market, will offer 78 apartments, including ground floor apartments with private gardens, and breathtaking Sky Villas with two and three bedrooms.

### CROSSING CARAT'S ICONIC ENTRANCE REVEALS THAT THIS DEVELOPMENT IS NOT LIKE ANY OTHER.

The care, taste for detail, and use of noble materials, together with a completely innovative design, welcome owners to a community that only a select few can live in.