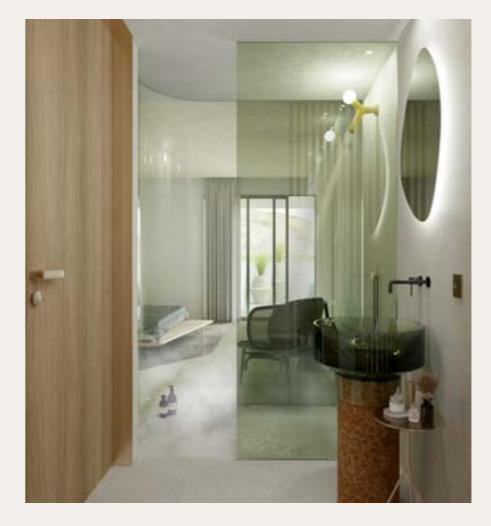

### MAIN BATHROOM

- Two single sinks embedded in the vanity.
- Shower tray made of the same finish as the rest of the house.
- Shower enclosure.
- Wall-mounted toilet from Villeroy & Boch or similar brands.
- Mirror with LED lighting.
- Single lever faucet from Hansgrohe or similar brands.

### SECONDARY BATHROOM

- Single sink, imbedded in the vanity.
- Shower tray made of the same finish as the rest of the house.
- Shower enclosure.
- Wall-mounted toilet from Villeroy & Boch or similar brands.
- Mirror with LED lighting.
- Single lever faucet from Hansgrohe or similar brands.