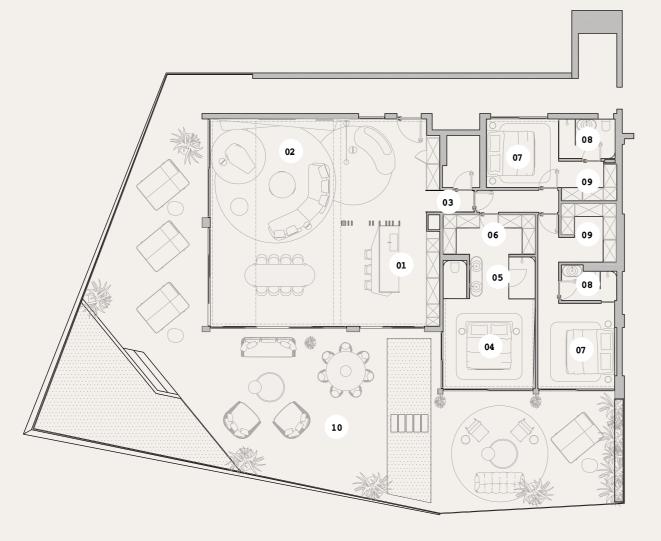

The Villas of more than 300 m<sup>2</sup> are divided into a large living space with kitchen, living room and dining room, and a private area which includes the bedrooms, each with an en suite bathroom and dressing room of large dimensions.

The floating atmosphere creates a soothing and liberating sensation in this nautical-like environment.»

- 01. Kitchen
- 02. Living
- 03. Corridor
- 04. Master Bedroom
- 05. Master Bathroom
- 06. Master Wardrobe
- 07. Guest Bedroom
- 08. Guest Bathroom
- 09. Guest Wardrobe
- 10. Terrace

01. Kitchen

02. Living

03. Corridor

04. Master Bedroom

05. Master Bathroom

06. Master Wardrobe

07. Guest Bedroom

08. Guest Bathroom

09. Guest Wardrobe

10. Terrace

- «A retreat into the wild, rooted
- in the surrounding landscape,
- the grounded atmosphere generates a sense of calm
- and protection, in an intimate relation with nature .»