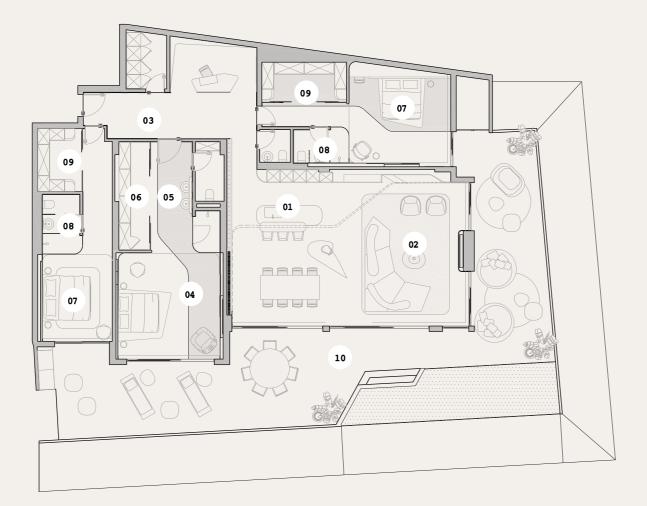

The floating atmosphere creates a soothing and liberating sensation in this nautical-like environment.»

- 01. Kitchen
- 02. Living
- 03. Corridor
- 04. Master Bedroom
- 05. Master Bathroom
- 06. Master Wardrobe
- 07. Guest Bedroom
- 08. Guest Bathroom
- 09. Guest Wardrobe
- 10. Terrace

01. Kitchen

02. Living

03. Corridor

04. Master Bedroom

05. Master Bathroom

06. Master Wardrobe

07. Guest Bedroom

08. Guest Bathroom

09. Guest Wardrobe

10. Terrace

- «A retreat into the wild, rooted
- in the surrounding landscape,
- the grounded atmosphere generates a sense of calm
- and protection, in an intimate relation with nature .»