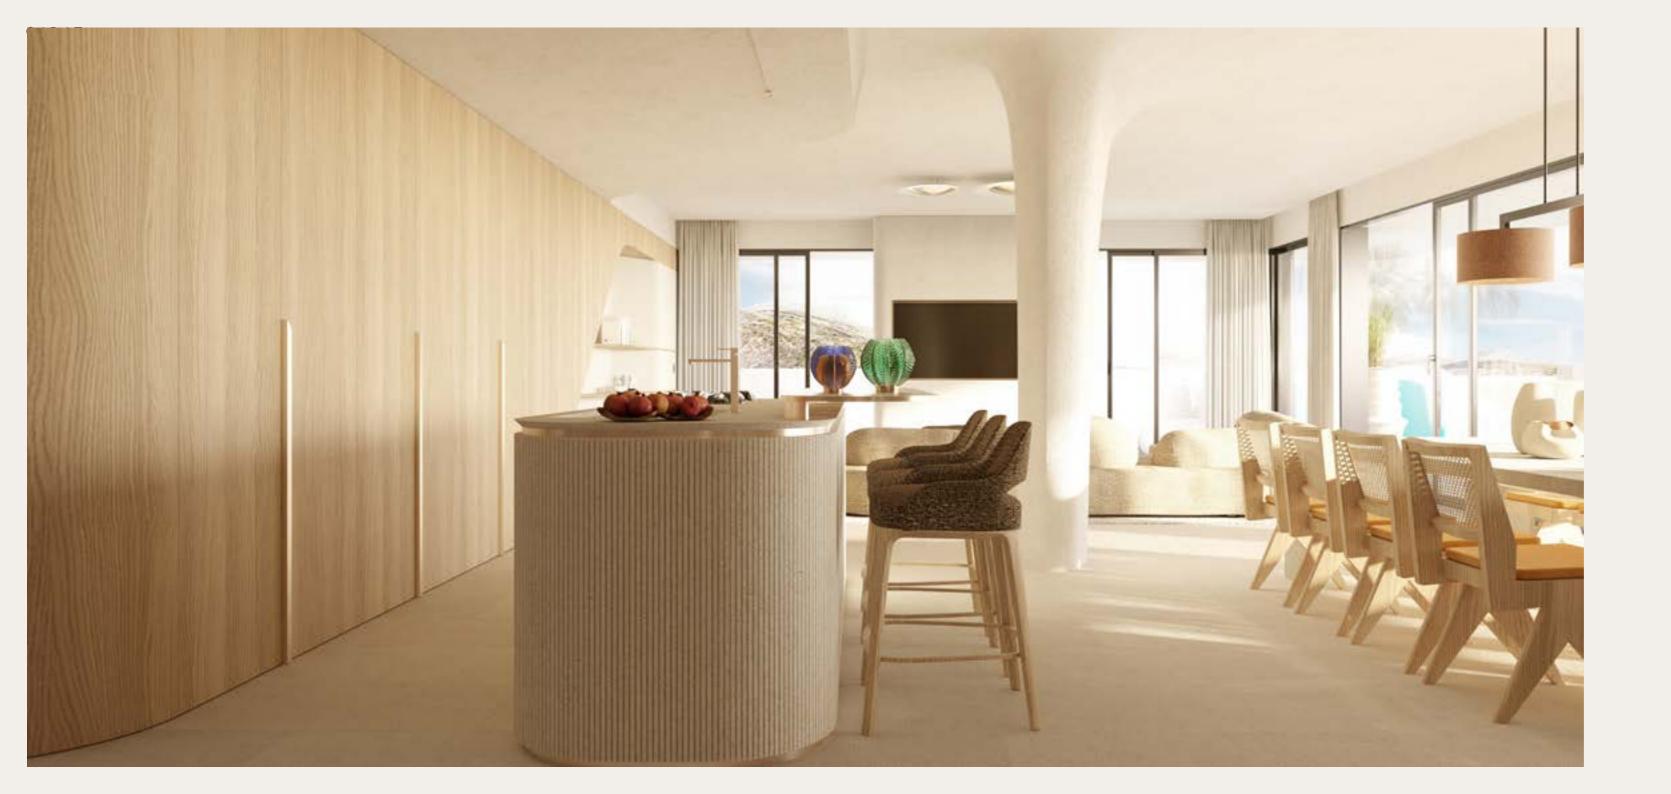

The Villas of more than 300 m<sup>2</sup> are divided into a large living space with kitchen, living room and dining room, and a private area which includes the bedrooms, each with an en suite bathroom and dressing room of large dimensions.

### KITCHEN

• Italian-designed kitchen from the renowned Italian brand Arredo3 or similar brands. Fully equipped and furnished, with upper and lower cabinets. Premium finishes such as porcelain tiles, built-in appliances and interiors lined with natural materials.

• Countertop from Silestone or similar brands made from natural stone, synthetic resin, porcelain or similar materials. Individual customisation of kitchen furniture and countertop finishes is available, from a series of models to choose from.