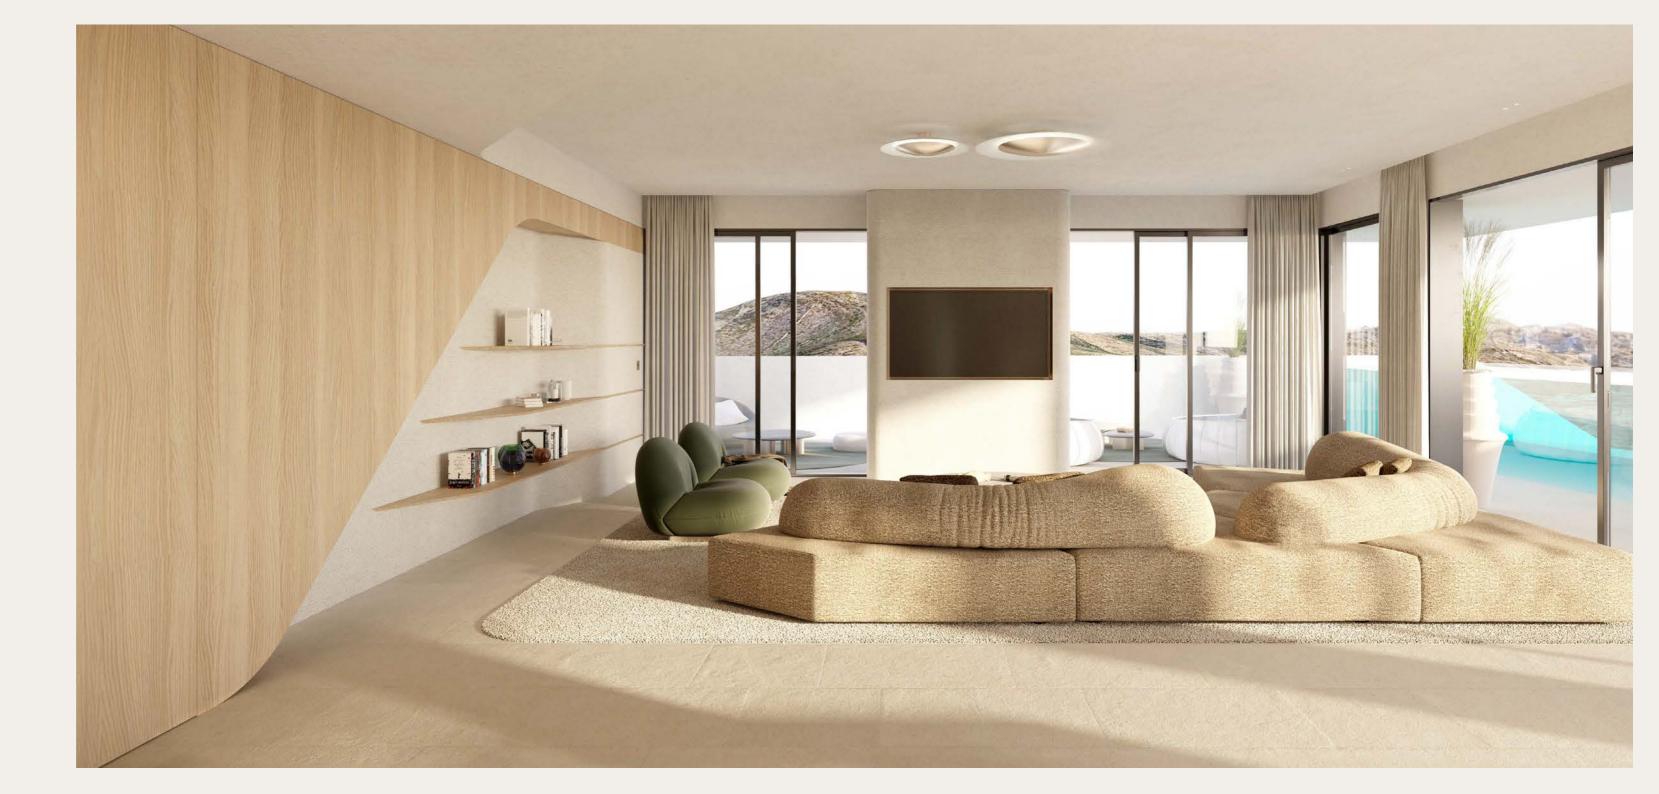

# THE ROOTED RETREAT

4A

TOTAL SURFACE

332 sqm

TOTAL INDOOR

266 sqm

TOTAL OUTDOOR

106 sqm

The hinterland-facing apartment delivers the Mediterranean experience through the integration with terrestrial elements inspired by rock formations and plants, where materials blend with the environment through raw textures, organic shapes and natural colors. A retreat into the wild, rooted in the surrounding landscape, the grounded atmosphere generates a sense of calm and protection, in an intimate relation with nature.