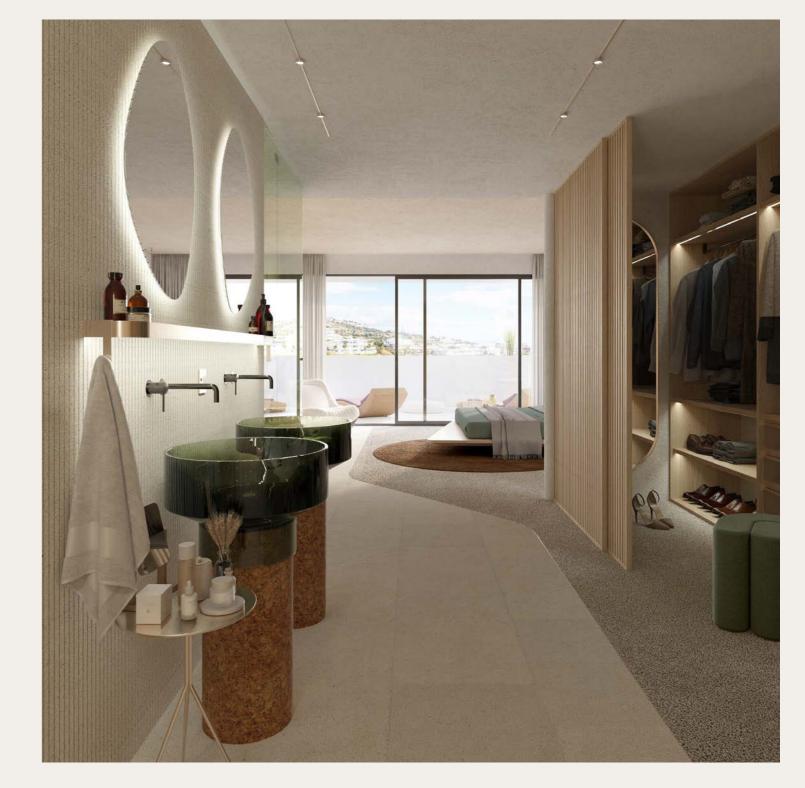

The Villas of more than 300 m<sup>2</sup> are divided into a large living space with kitchen, living room and dining room, and a private area which includes the bedrooms, each with an en suite bathroom and dressing room of large dimensions.

#### MAIN BATHROOM

- Two single sinks embedded in the vanity.
- Walk-in shower with integrated flooring, same finish as the rest of the house.
- Shower enclosure.
- Wall-mounted toilet from Villeroy & Boch or similar brands.
- Mirror with LED lighting.
- Single lever faucet from Treemme or similar brands.