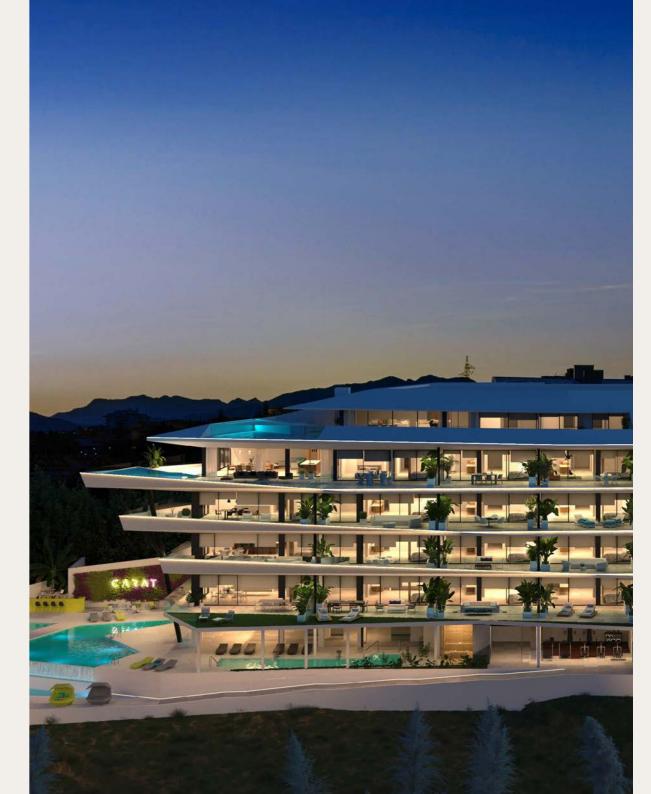

# GENERAL DESCRIPTION

THE CARAT RESIDENTIAL COMPLEX
WILL BE COMPOSED OF FOUR
BUILDINGS, PERFECTLY ADAPTED TO
THE ACCENTUATED TOPOGRAPHY THAT
CHARACTERISES THE AREA.

Buildings 1 and 2, currently on the market, will offer 11 breathtaking Sky Villas with three bedrooms.

Each penthouse has a private garage area within the communal garage, where there are two or three extra-large parking spaces, protected by a private mechanical door.

The garages will include the pre-installation for electric vehicle charging (according to R.D. 1053/2014) and bicycle parking spaces.