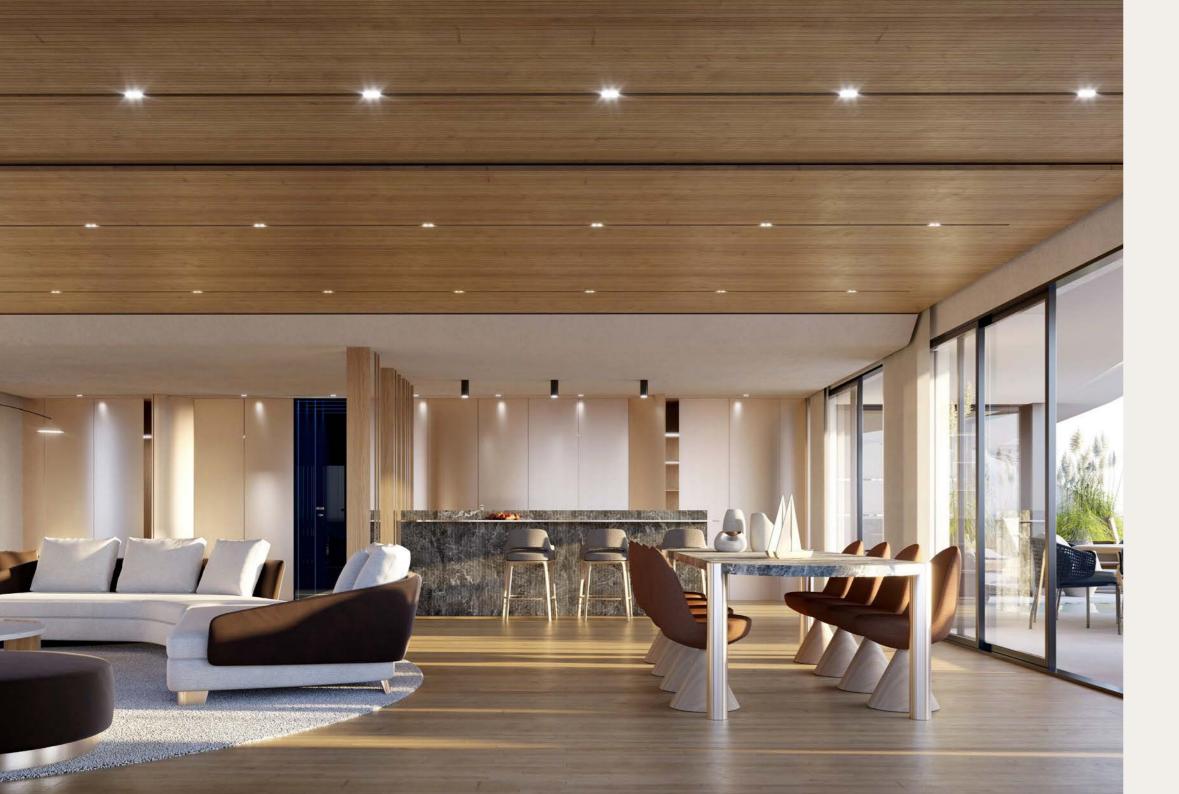

#### DESIGN YOUR KITCHEN

Select the base and wall cabinets and countertop finishes.

You can also choose to upgrade the design with countertop extensions, hidden countertop sockets, integrated LED lighting and installation of a wine cooler, among other options.

#### KITCHEN

- Italian-designed kitchen from the renowned Italian brand Arredo3 or similar brands. Fully equipped and furnished, with upper and lower cabinets. Premium finishes such as porcelain tiles, built-in appliances and interiors lined with natural materials.
- Countertop from Silestone or similar brands made from natural stone, synthetic resin, porcelain or similar materials.
   Individual customisation of kitchen furniture and countertop finishes is available, from a series of models to choose from.
- Appliances from Gaggenau or similar brands, including: fridge, microwave, oven, induction hob, sink, dishwasher, washer and dryer (two-year warranty).