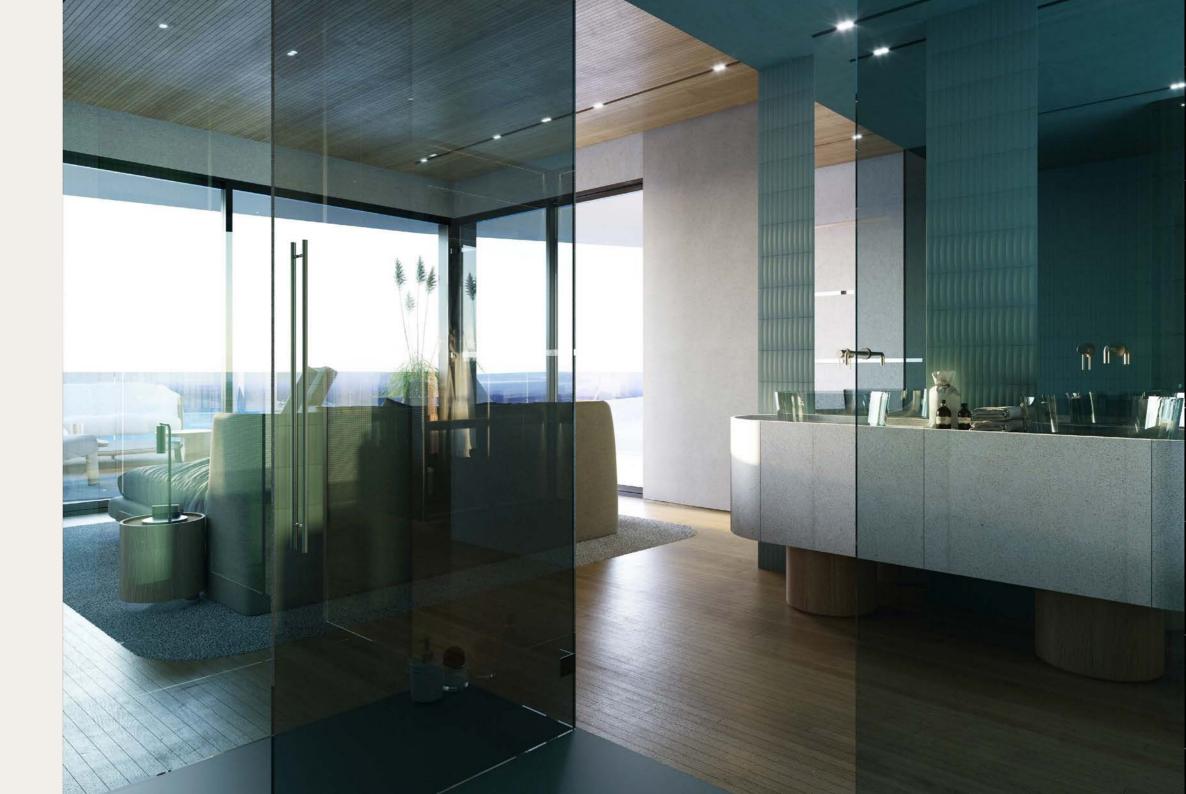

# INTERIORS

IN CARAT SKY VILLAS, RH PRIVÉ DECIDED TO PUSH THE LIMITS AND OFFER ITS MOST EXQUISITE CLIENTS A PRODUCT WHERE BOUNDARIES ARE NON-EXISTENT. The Mediterranean Sea plays a fundamental role in the design of the interior spaces. The floors are oriented towards the sea, creating spaces flooded with natural light and offering unforgettable sunsets.

Thanks to the large windows, the line between indoors and outdoors is blurred, giving access to a terrace that embraces the house, where an infinity pool gives the sensation of floating over the Mediterranean.

The Villas of more than 300 m<sup>2</sup> are divided into a large living space with kitchen, living room and dining room, and a private area which includes the bedrooms, each with an en suite bathroom and dressing room of large dimensions.