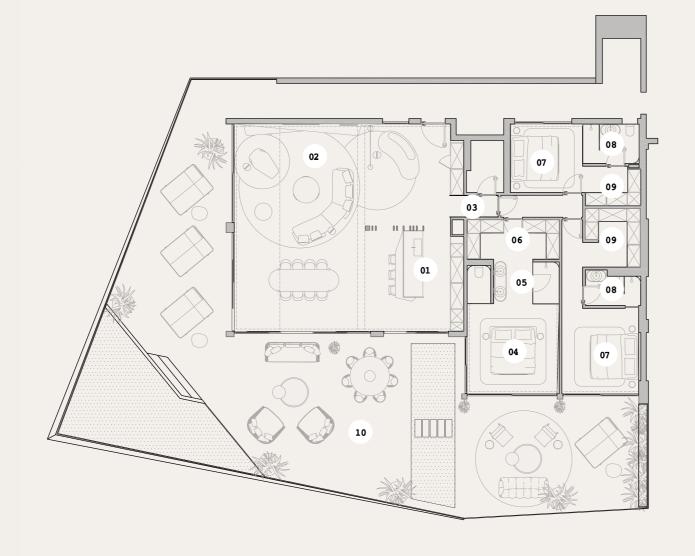

CARAT SKY VILLAS

 $^{20}$ 

02. Living

03. Corridor

04. Master Bedroom

05. Master Bathroom06. Master Wardrobe

07. Guest Bedroom

08. Guest Bathroom

09. Guest Wardrobe

10. Terrace

«A RETREAT OFFSHORE, DRIFTING AWAY.

The floating atmosphere creates a soothing and liberating sensation in this nautical-like environment.»