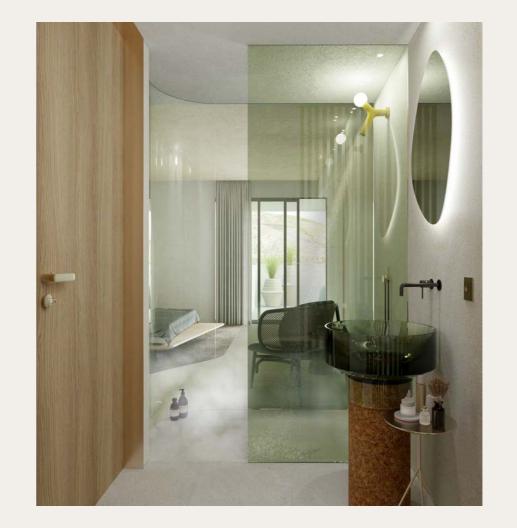

#### MAIN BATHROOM

- Two single sinks embedded in the vanity.
- Walk-in shower with integrated flooring, same finish as the rest of the house.
- Shower enclosure.
- Wall-mounted toilet from Villeroy & Boch or similar brands.
- Mirror with LED lighting.
- Single lever faucet from Treemme or similar brands.

#### SECONDARY BATHROOM

- Single sink, imbedded in the vanity.
- Walk-in shower with integrated flooring, same finish as the rest of the house.
- Shower enclosure.
- Wall-mounted toilet from Villeroy & Boch or similar brands.
- Mirror with LED lighting.
- Single lever faucet from Treemme or similar brands.