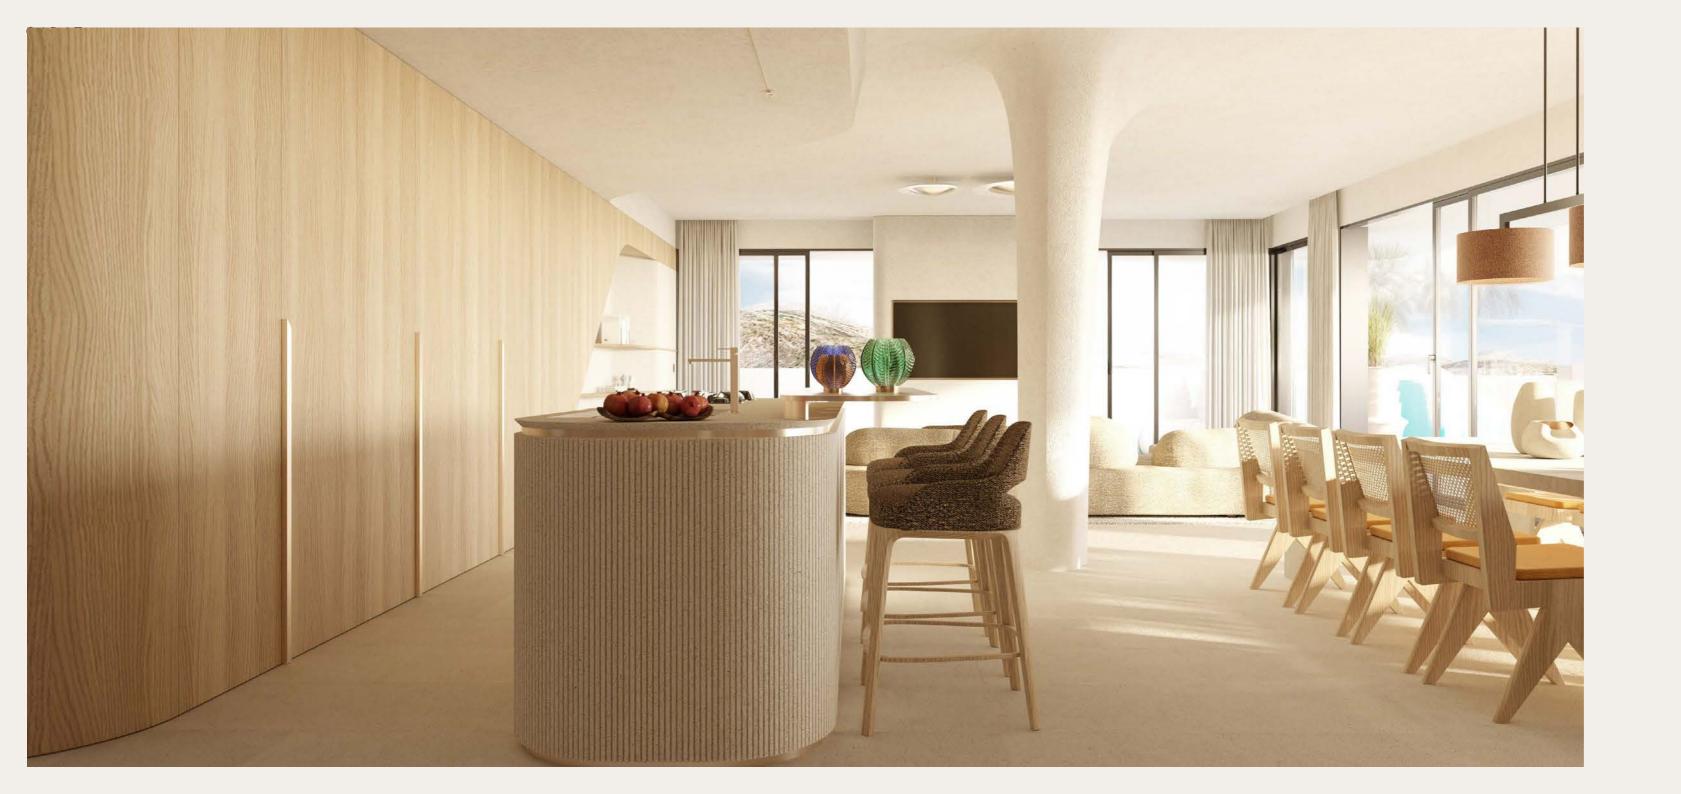

# INTERIORS

IN CARAT SKY VILLAS, RH PRIVÉ DECIDED TO PUSH THE LIMITS AND OFFER ITS MOST EXQUISITE CLIENTS A PRODUCT WHERE BOUNDARIES ARE NON-EXISTENT. The Mediterranean Sea plays a fundamental role in the design of the interior spaces. The floors are oriented towards the sea, creating spaces flooded with natural light and offering unforgettable sunsets.

Thanks to the large windows, the line between indoors and outdoors is blurred, giving access to a terrace that embraces the house, where an infinity pool gives the sensation of floating over the Mediterranean.

The Villas of more than 300 m<sup>2</sup> are divided into a large living space with kitchen, living room and dining room, and a private area which includes the bedrooms, each with an en suite bathroom and dressing room of large dimensions.