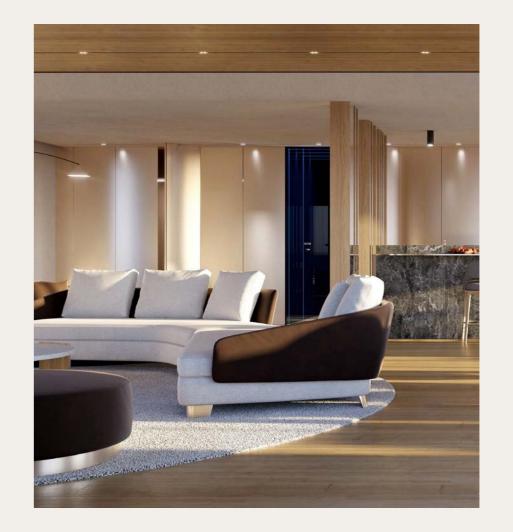

# INTERIORS

IN CARAT SKY VILLAS, RH PRIVÉ DECIDED TO PUSH THE LIMITS AND OFFER ITS MOST EXQUISITE CLIENTS A PRODUCT WHERE BOUNDARIES ARE NON-EXISTENT. The Mediterranean Sea plays a fundamental role in the design of the interior spaces. The floors are oriented towards the sea, creating spaces flooded with natural light and offering unforgettable sunsets.

Thanks to the large windows, the line between indoors and outdoors is blurred, giving access to a terrace that embraces the house, where an infinity pool gives the sensation of floating over the Mediterranean.

The Villas of more than 300 m<sup>2</sup> are divided into a large living space with kitchen, living room and dining room, and a private area which includes the bedrooms, each with an en suite bathroom and dressing room of large dimensions.