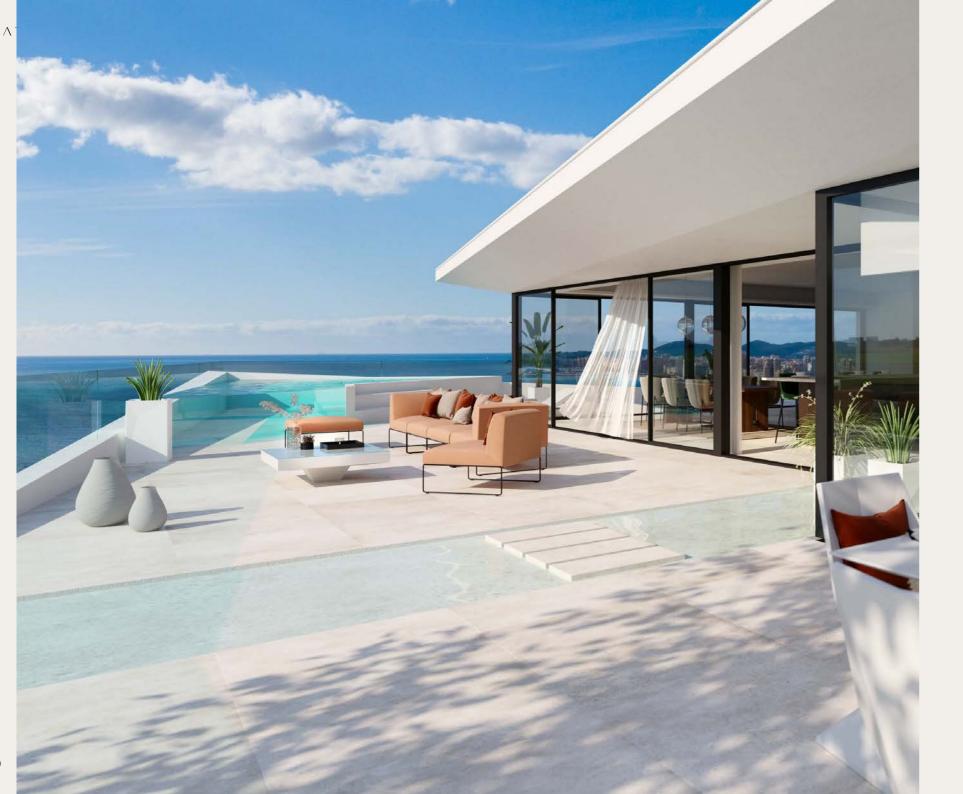

# INTERIORS

IN CARAT SKY VILLAS, RH PRIVÉ DECIDED TO PUSH THE LIMITS AND OFFER ITS MOST EXQUISITE CLIENTS A PRODUCT WHERE BOUNDARIES ARE NON-EXISTENT. The Mediterranean Sea plays a fundamental role in the design of the interior spaces. The floors are oriented towards the sea, creating spaces flooded with natural light and offering unforgettable sunsets.

Thanks to the large windows, the line between indoors and outdoors is blurred, giving access to a terrace that embraces the house, where an infinity pool gives the sensation of floating over the Mediterranean.

The Villas of more than 300 m<sup>2</sup> are divided into a large living space with kitchen, living room and dining room, and a private area which includes the bedrooms, each with an en suite bathroom and dressing room of large dimensions.