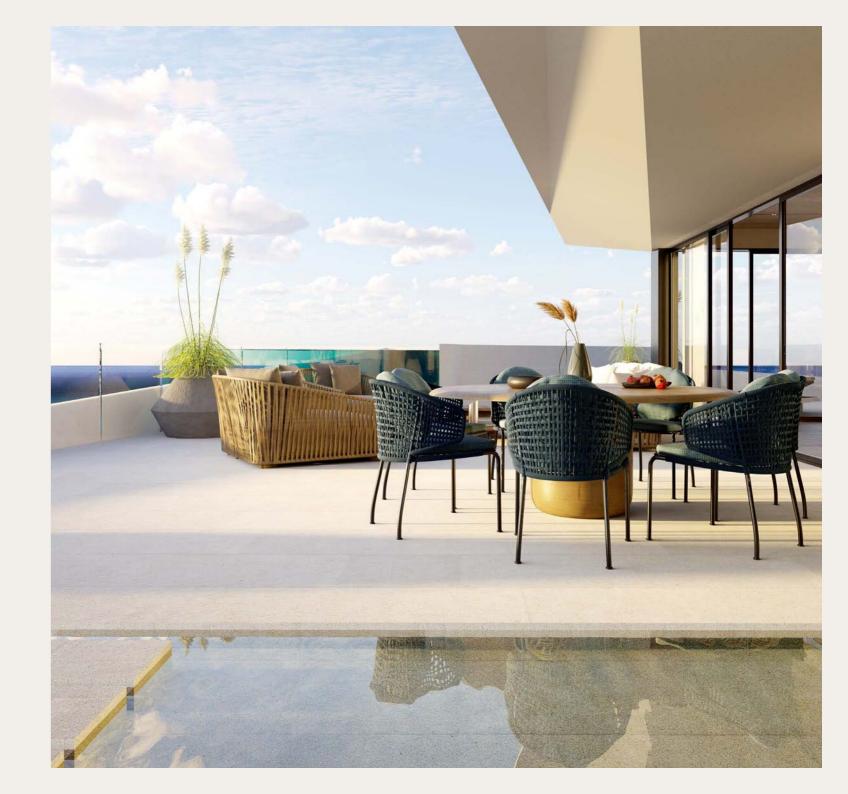

Thanks to the large windows, the line between indoors and outdoors is blurred, giving access to a terrace that embraces the house, where an infinity pool gives the sensation of floating over the Mediterranean.

TOTAL OUTDOOR

The Mediterranean experience is transcended, for this sea-side apartment, to fit a more marine look, inspired by yachts and sail boats interiors, where this harmonious contrast is amplified through the use of refined shapes and contrasting yet connecting colors. A retreat offshore, drifting away. The floating atmosphere creates a soothing and liberating sensation in this nautical-like environment.