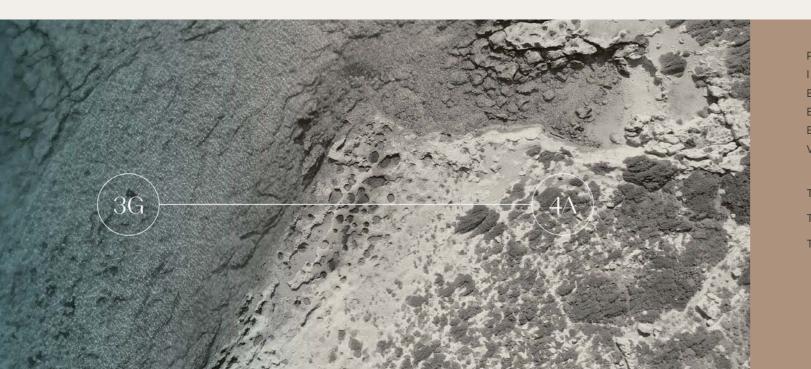

# THE FLOATING RETREAT

3G

393,5 sqm

205,5 sqm

188 sqm

TOTAL SURFACE

TOTAL INDOOR

TOTALINDOON

# THE ROOTED RETREAT

4A

TOTAL SURFACE

332 sqm

TOTAL INDOOR

266 sqm

TOTAL OUTDOOR

106 sqm