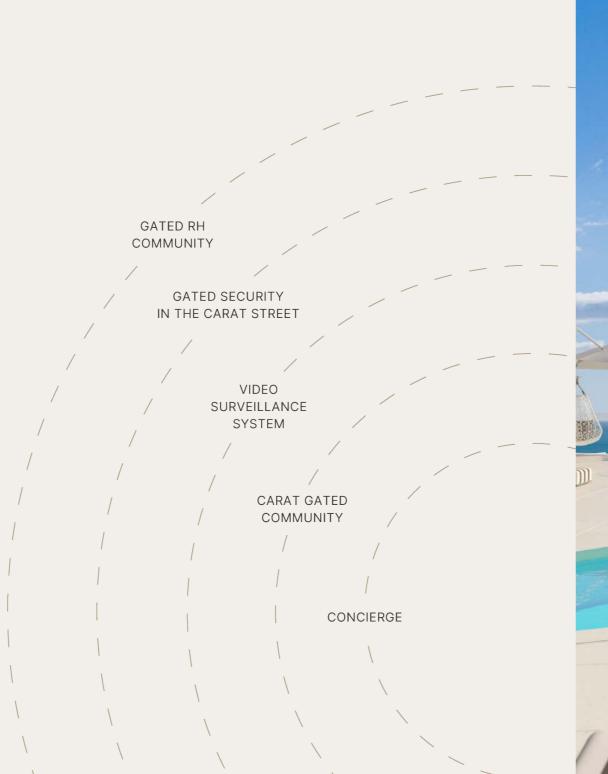

# $C \wedge_{sky} A T$



# CONCEPT

CARAT IS AN EXPERIENCE FOR THE FIVE SENSES.
LUXURY, SUSTAINABILITY, TECHNOLOGY,
LEISURE, CALM AND WELLNESS.
EXCELLENCE MATERIALISED WITH CHARACTER
AND UNIQUENESS.

CARAT IS THE CULMINATION OF RESERVA

DEL HIGUERÓN, THE JEWEL IN THE CROWN,
A DIAMOND WHOSE FACETS DRAW THE

ARCHITECTURAL LINES OF THE BUILDINGS OVER

THE MEDITERRANEAN SEA.





# MASTERPLAN

# LOCATION

SITUATED ON WHAT IS POSSIBLY THE BEST PLOT
IN THE EXCLUSIVE RESERVA DEL HIGUERÓN COMMUNITY,
WITH UNRIVALLED VIEWS AND DIRECT ACCESS TO THE BEACH.



# EXTRA SECURITY



# GENERAL DESCRIPTION

THE CARAT RESIDENTIAL COMPLEX
WILL BE COMPOSED OF FOUR
BUILDINGS, PERFECTLY ADAPTED TO
THE ACCENTUATED TOPOGRAPHY THAT
CHARACTERISES THE AREA.

Buildings 1 and 2, currently on the market, will offer 11 breathtaking Sky Villas with three bedrooms.

Each penthouse has a private garage area within the communal garage, where there are two or three extra-large parking spaces, protected by a private mechanical door.

The garages will include the pre-installation for electric vehicle charging (according to R.D. 1053/2014) and bicycle parking spaces.



# INTERIORS

IN CARAT SKY VILLAS, RH PRIVÉ DECIDED TO PUSH THE LIMITS AND OFFER ITS MOST EXQUISITE CLIENTS A PRODUCT WHERE BOUNDARIES ARE NON-EXISTENT. The Mediterranean Sea plays a fundamental role in the design of the int