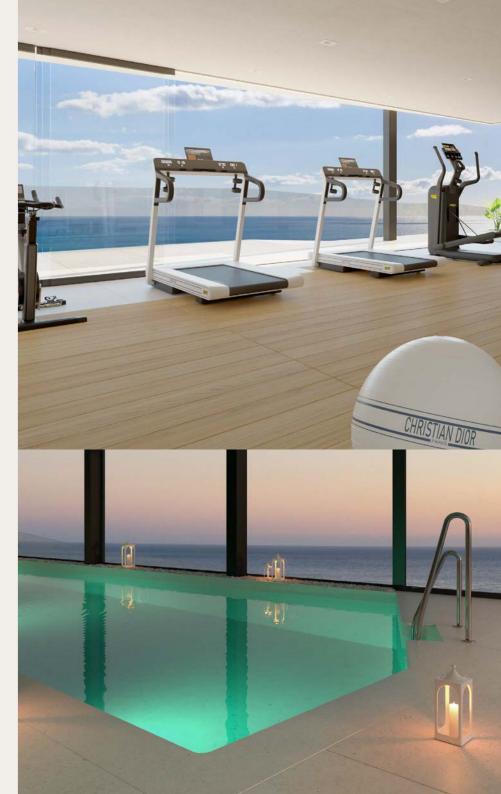

- · LARGE INFINITY POOL
- · POOL BAR
- · SOLARIUM AND OUTDOOR RELAXATION AREA
- · LOUNGE AREA AND WELCOME HALL
- · INDOOR HEATED SWIMMING POOL AND RELAXATION AREA
- ·SAUNA
- · HAMMAM
- · MASSAGE ROOM
- · SALT CAVE
- · CINEMA ROOM
- · LUXURY GYM equipped with Technogym machines, a leading workout brand, featuring its exclusive Christian Dior equipment
- · FULLY EQUIPPED COWORKING ROOM with stunning sea views