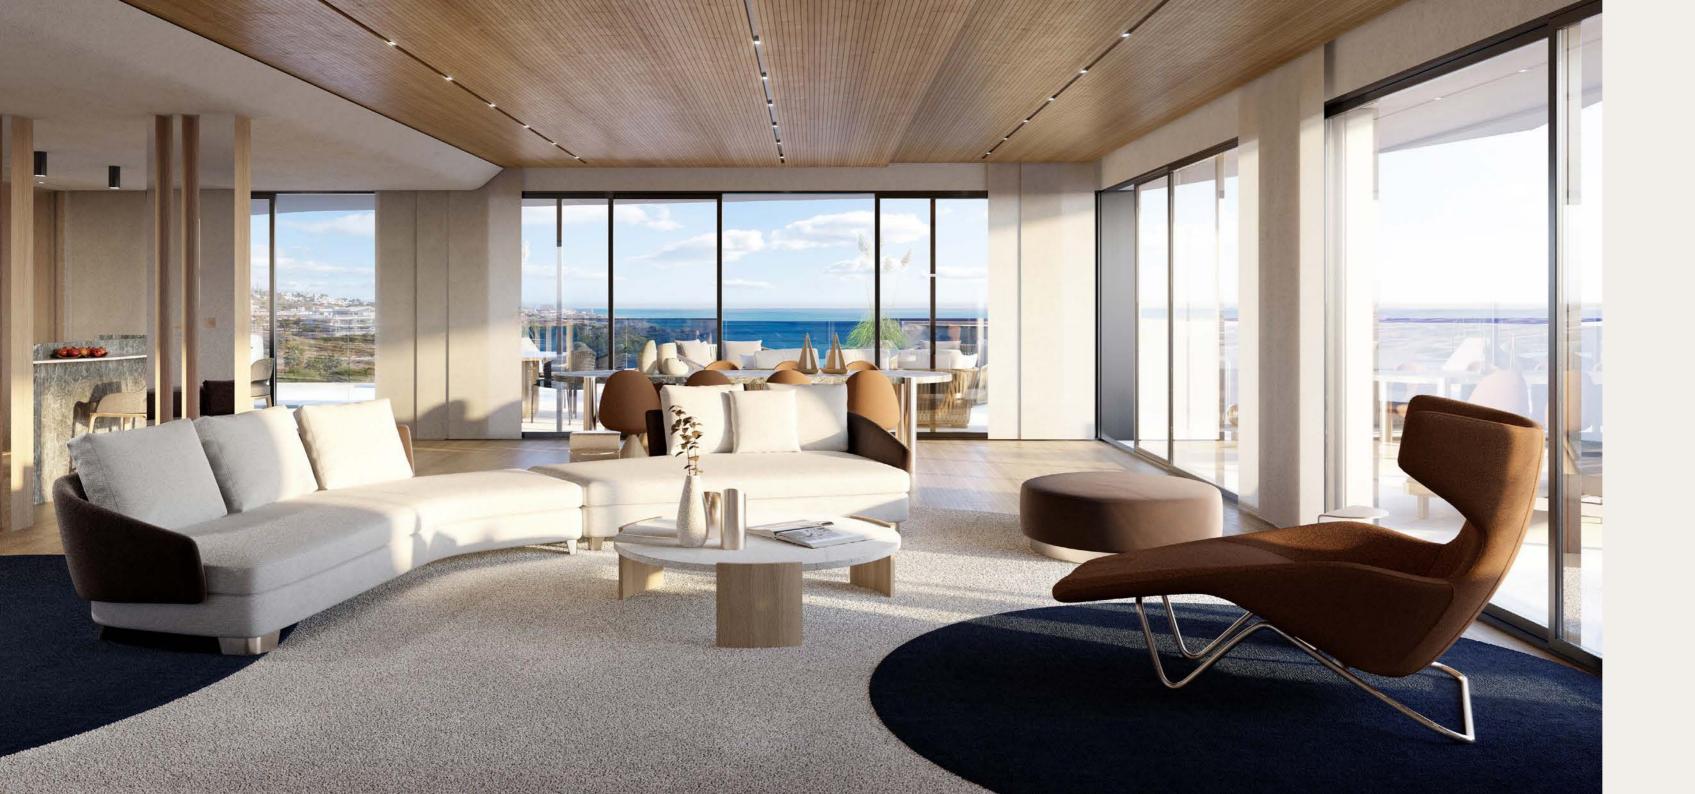

# INTERIORS

IN CARAT SKY VILLAS, RH PRIVÉ DECIDED TO PUSH THE LIMITS AND OFFER ITS MOST EXQUISITE CLIENTS A PRODUCT WHERE BOUNDARIES ARE NON-EXISTENT. The Mediterranean Sea plays a fundamental role in the design of the interior spaces. The floors are oriented towards the sea, creating spaces flooded with natural light and offering unforgettable sunsets.

Thanks to the large windows, the line between indoors and outdoors is blurred, giving access to a terrace that embraces the house, where an infinity pool gives the sensation of floating over the Mediterranean.

The Villas of more than 300 m<sup>2</sup> are divided into a large living space with kitchen, living room and dining room, and a private area which includes the bedrooms, each with an en suite bathroom and dressing room of large dimensions.

THE PROPERTIES ARE EQUIPPED WITH A COMPLETE HOME AUTOMATION SYSTEM THROUGHOUT THE HOUSE.

TWO OF THESE HIGH-RISE VILLAS
HAVE BEEN SPECIFICALLY SELECTED
TO STAND OUT THROUGH A
COLLABORATION WITH RENOWNED
INTERNATIONAL DESIGNERS, FEATURING
A COMPLETELY UNIQUE DESIGN.