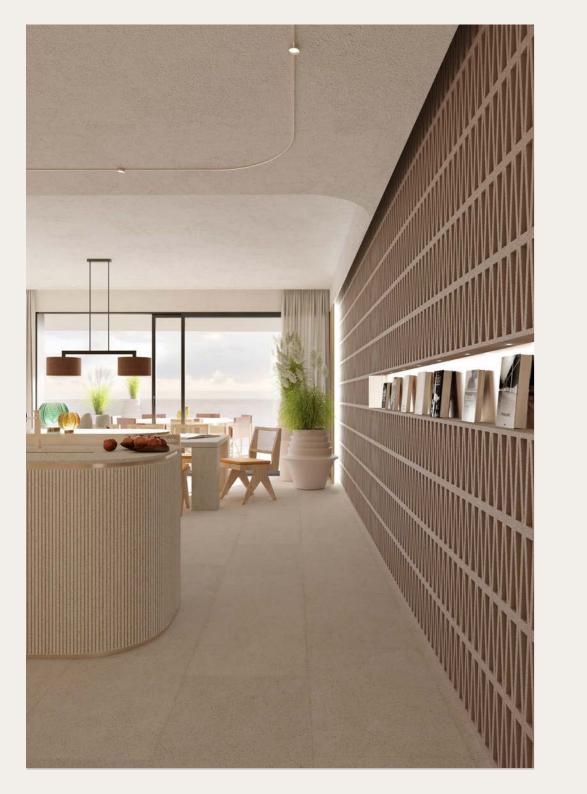

# INTERIORS

IN CARAT SKY VILLAS, RH PRIVÉ DECIDED TO PUSH THE LIMITS AND OFFER ITS MOST EXQUISITE CLIENTS A PRODUCT WHERE BOUNDARIES ARE NON-EXISTENT. The Mediterranean Sea plays a fundamental role in the design of the interior spaces. The floors are oriented towards the sea, creating spaces flooded with natural light and offering unforgettable sunsets.

Thanks to the large windows, the line between indoors and outdoors is blurred, giving access to a terrace that embraces the house, where an infinity pool gives the sensation of floating over the Mediterranean.

The Villas of more than 300 m<sup>2</sup> are divided into a large living space with kitchen, living room and dining room, and a private area which includes the bedrooms, each with an en suite bathroom and dressing room of large dimensions.