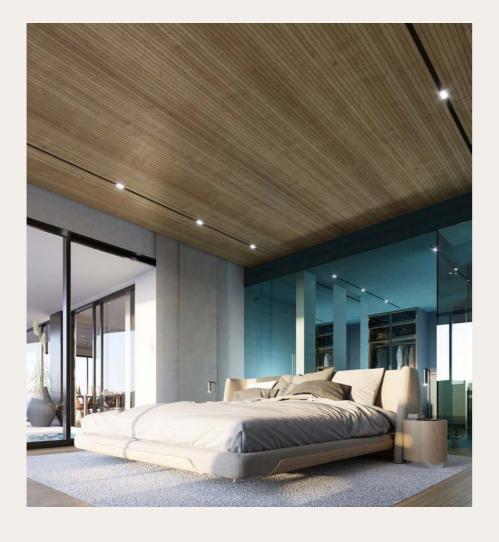

# INTERIORS

IN CARAT SKY VILLAS, RH PRIVÉ DECIDED TO PUSH THE LIMITS AND OFFER ITS MOST EXQUISITE CLIENTS A PRODUCT WHERE BOUNDARIES ARE NON-EXISTENT. The Mediterranean Sea plays a fundamental role in the design of the interior spaces. The floors are oriented towards the sea, creating spaces flooded with natural light and offering unforgettable sunsets.

Thanks to the large windows, the line between indoors and outdoors is blurred, giving access to a terrace that embraces the house, where an infinity pool gives the sensation of floating over the Mediterranean.

The Villas of more than 300 m<sup>2</sup> are divided into a large living space with kitchen, living room and dining room, and a private area which includes the bedrooms, each with an en suite bathroom and dressing room of large dimensions.

THE PROPERTIES ARE EQUIPPED WITH A COMPLETE HOME AUTOMATION SYSTEM THROUGHOUT THE HOUSE.

TWO OF THESE HIGH-RISE VILLAS
HAVE BEEN SPECIFICALLY SELECTED
TO STAND OUT THROUGH A
COLLABORATION WITH RENOWNED
INTERNATIONAL DESIGNERS, FEATURING
A COMPLETELY UNIQUE DESIGN.