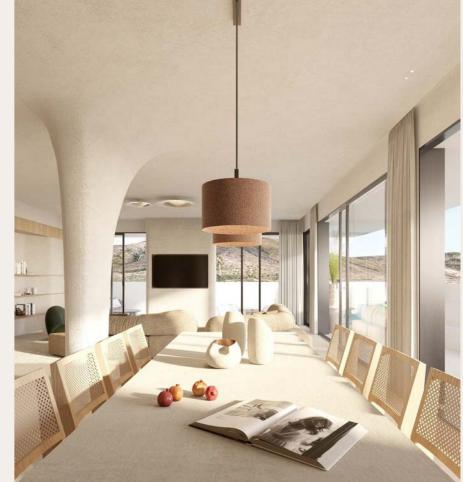

# INTERIORS

IN CARAT SKY VILLAS, RH PRIVÉ DECIDED TO PUSH THE LIMITS AND OFFER ITS MOST EXQUISITE CLIENTS A PRODUCT WHERE BOUNDARIES ARE NON-EXISTENT. The Mediterranean Sea plays a fundamental role in the design of the interior spaces. The floors are oriented towards the sea, creating spaces flooded with natural light and offering unforgettable sunsets.

Thanks to the large windows, the line between indoors and outdoors is blurred, giving access to a terrace that embraces the house, where an infinity pool gives the sensation of floating over the Mediterranean.

The Villas of more than 300 m<sup>2</sup> are divided into a large living space with kitchen, living room and dining room, and a private area which includes the bedrooms, each with an en suite bathroom and dressing room of large dimensions.