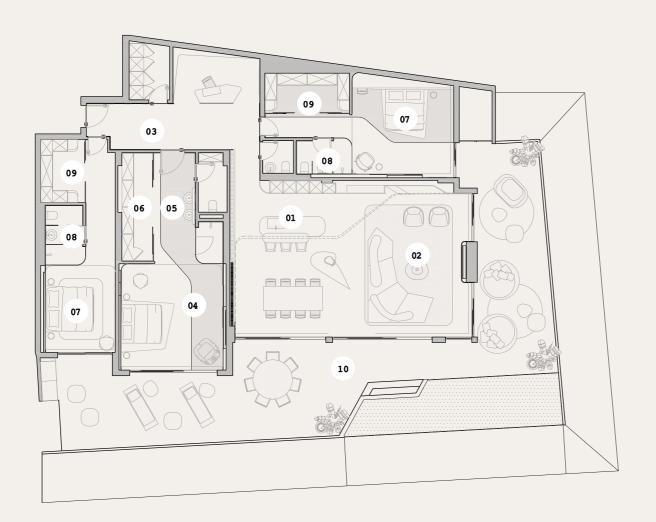

CARAT SKY VILLAS

 $^{20}$ 

02. Living

03. Corridor

04. Master Bedroom

05. Master Bathroom06. Master Wardrobe

07. Guest Bedroom

08. Guest Bathroom

09. Guest Wardrobe

10. Terrace

«A RETREAT OFFSHORE, DRIFTING AWAY.

The floating atmosphere creates a soothing and liberating sensation in this nautical-like environment.»

03. Corridor

02. Living

04. Master Bedroom

05. Master Bathroom

06. Master Wardrobe

07. Guest Bedroom

08. Guest Bathroom

09. Guest Wardrobe

10. Terrace

«A retreat into the wild, rooted in the surrounding landscape,

the grounded atmosphere generates a sense of calm and protection, in an intimate relation with nature .»

SKY VILLAS

35