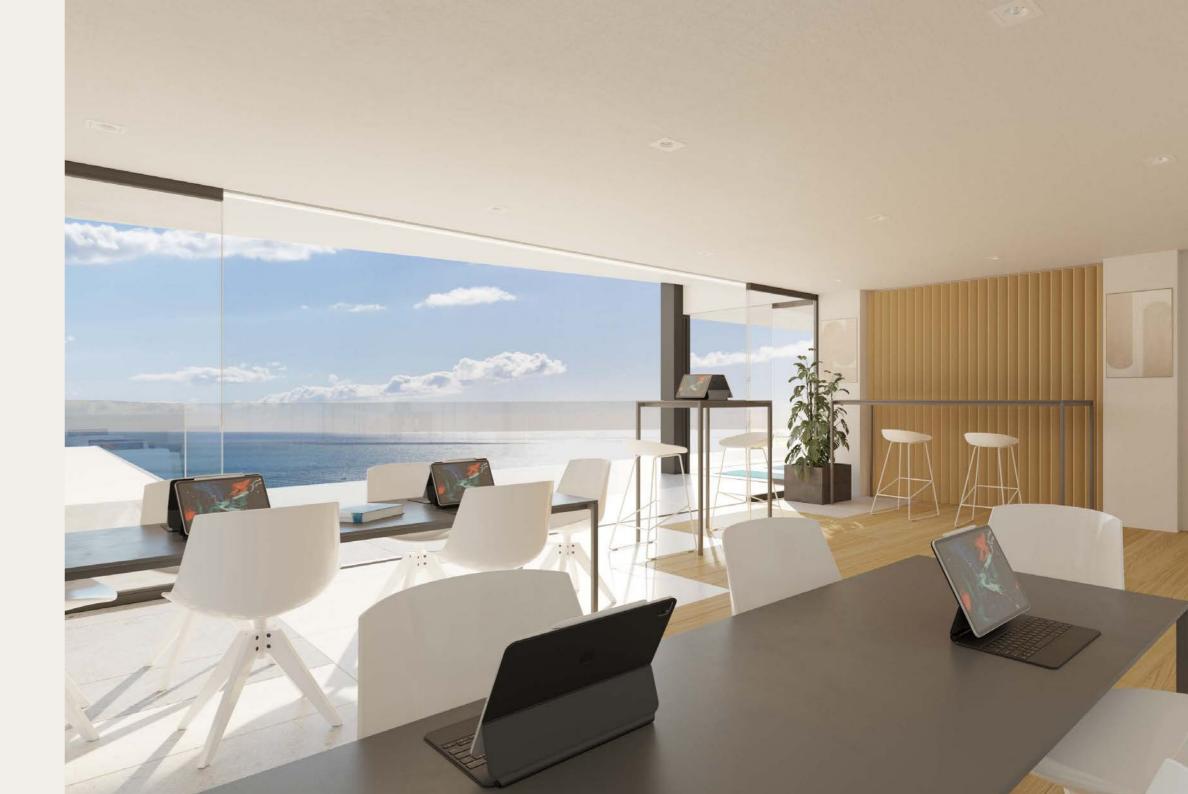

- · LARGE INFINITY POOL
- · POOL BAR
- · SOLARIUM AND OUTDOOR RELAXATION AREA
- · LOUNGE AREA AND WELCOME HALL
- · INDOOR HEATED SWIMMING POOL AND RELAXATION AREA
- ·SAUNA
- · HAMMAM
- · MASSAGE ROOM
- · SALT CAVE
- · CINEMA ROOM
- · LUXURY GYM equipped with Technogym machines, a leading workout brand, featuring its exclusive Christian Dior equipment
- · FULLY EQUIPPED COWORKING ROOM with stunning sea views