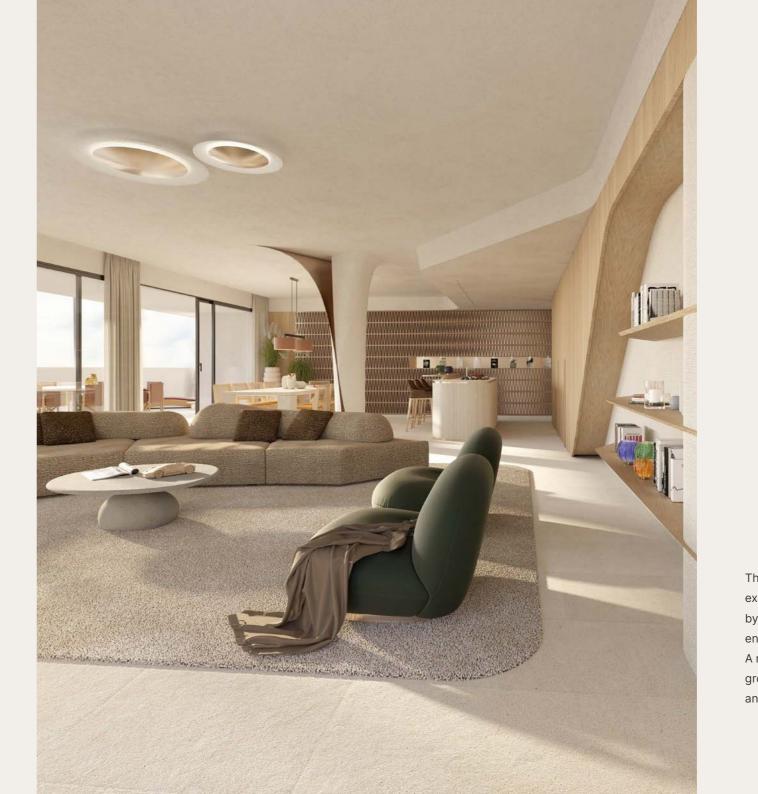

The hinterland-facing apartment delivers the Mediterranean experience through the integration with terrestrial elements inspired by rock formations and plants, where materials blend with the environment through raw textures, organic shapes and natural colors. A retreat into the wild, rooted in the surrounding landscape, the grounded atmosphere generates a sense of calm and protection, in an intimate relation with nature.

10. Terrace

«A retreat into the wild, rooted in the surrounding landscape,

the grounded atmosphere generates a sense of calm and protection, in an intimate relation with nature .»

SKY VILLAS

35